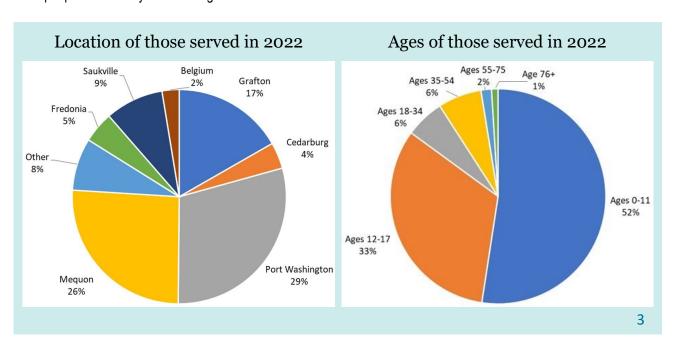

#### **Volunteers**

149 people are actively volunteering for OFS.

Provided services to 4,230 individuals in 2022