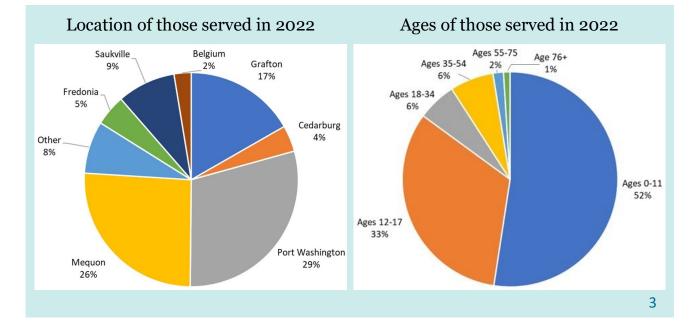

#### Volunteers

149 people are actively volunteering for OFS.

Provided services to 4,230 individuals in 2022