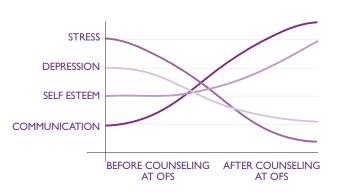

# AFFORDABLE COUNSELING

As difficult as it was to admit, Sara and Ben knew they had to do something to start to communicate better. They went to marital counseling ... and with the new skills and tools, they learned how to co-parent and work together. Their tension with each other significantly decreased ...

...and they decided **NOT** to divorce.

### 133 INDIVIDUALS RECEIVED

1031 HOURS OF COUNSELING (A 25% increase over last year)