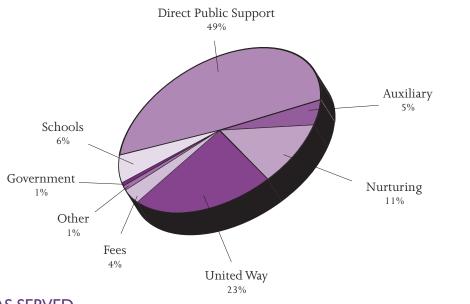

# OFS BUDGET

(2008 PROPOSED, ACTUAL AND 2009 PROPOSED)

| INCOME                      | 2008<br>Budget | 2008<br>Actual | 2009<br>Budget |
|-----------------------------|----------------|----------------|----------------|
| Direct Public Support       | \$120,000      | \$173,312      | \$140,000      |
| Fees                        | 13,575         | 11,984         | 14,000         |
| (Counseling & Co-Parenting) |                |                |                |
| Government                  | 5,500          | 5,600          | 5,500          |
| Auxiliary                   | 25,000         | 20,000         | 25,000         |
| Nurturing                   | 40,500         | 40,178         | 32,500         |
| Schools                     | 23,000         | 20,215         | 23,000         |
| Investments                 | 5,000          | 3,578          | 4,000          |
| Other Revenue               | 2,425          | 3,600          |                |
| United Way                  | 88,000         | 81,784         | 80,000         |
| TOTAL INCOME                | \$323,000      | \$360,25 I     | \$324,000      |
| EXPENSES                    |                |                |                |
| Awards                      | \$ 500         | \$             | \$ 500         |
| Training                    | 3,000          | 3,372          | 3,000          |
| Equipment Purchases         | 5,000          | 1,566          | 3,000          |
| Membership Dues             | 500            | 817            | 1,000          |
| Occupancy                   | 50,000         | 43,703         | 50,000         |
| Salary                      | 240,000        | 231,940        | 261,933        |
| Benefits                    | 30,000         | 26,647         | 28,813         |
| Postage                     | 4,000          | 3,815          | 4,000          |
| Printing                    | 10,000         | 9,354          | 10,000         |
| Professional Fees           | 10,100         | 12,851         | 12,000         |
| Supplies                    | 5,000          | 7,295          | 6,000          |
| Telephone                   | 5,000          | 4,024          | 5,000          |
| Travel                      | 7,000          | 6,839          | 7,500          |
| Other                       | 2,000          | 7,958          | 1,000          |
| TOTAL EXPENSES              | \$372,100      | \$360,181      | \$393,746      |
| NET INCOME                  | \$ (49,100)    | \$70.00        | \$ (69,746)    |

### 2008 INCOME