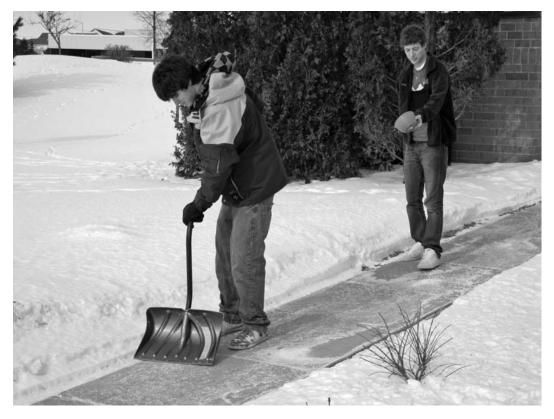

# SENIOR SERVICES

Alice received rides to the doctor and beauty salon, and help with her grocery shopping and snow shoveling ...

HOLLISTE

...so she did **NOT** move to a nursing home.

2008 SENIOR SERVICES