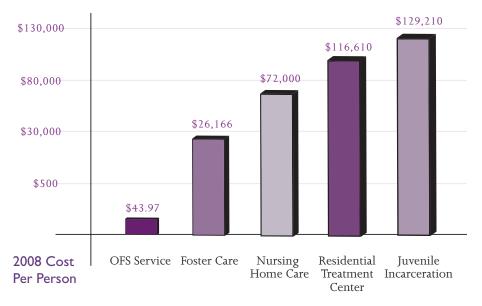

# THE FINANCIAL SIDE OF LIFE

Even in these very challenging economic times, funding to Ozaukee Family Services did **NOT** fall short of local needs ...

no one was put on a waiting list or turned away because of lack of funding. Investing in prevention services for Children and Families is both effective (I) and efficient (2).

90% of 6,909 children who participated in Internet Safety and Protective Behaviors programs know how to keep themselves safe from strangers, child abuse or Internet predators.

**2.** Making sure that negative things do **NOT** happen (PREVENTION) is less costly than providing services after the fact (INTERVENTION).